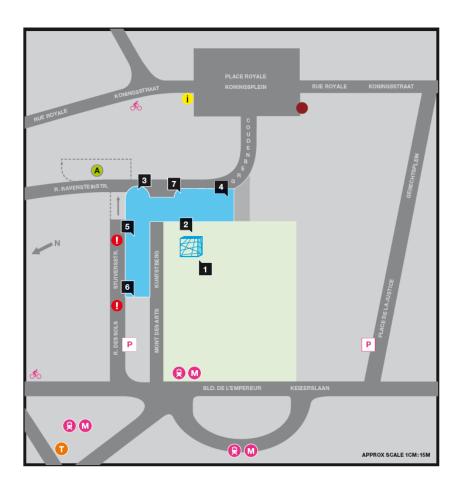

## ACCESS TO SQUARE - BRUSSELS CONVENTION CENTRE

Access: 30th --> 1 GLASS ENTRANCE (MONT DES ARTS - KUNSTBERG, 1000 BRUSSELS)

TERRACE ENTRANCE (MONT DES ARTS - KUNSTBERG, 1000 BRUSSELS)

Access: 29th --> 3 RAVENSTEIN ENTRANCE (2 RUE RAVENSTEINSTRAAT, 1000 BRUSSELS)

4 COUDENBERG ENTRANCE (3 COUDENBERG, 1000 BRUSSELS)

DELIVERY ENTRANCE
(27 RUE DES SOLS, 1000 BRUSSELS)
ONLY FOR SMALL PACKAGES AND EUROPALLET
NOT BIGGER THAN 120 CM (L) X 80 CM (W) X 140 CM (H)

6 LOADING & UNLOADING
(15 RUE DES SOLS, 1000 BRUSSELS)

7 LOADING & UNLOADING FOYERS (1 COUDENBERG, 1000 BRUSSELS) ENTRANCE CENTRAL STATION

M ENTRANCE METRO CENTRAL STATION

TAXI

i TOURIST INFORMATION

P PUBLIC PARKING «ALBERTINE» (DIRECT ACCESSTO SQUARE) (3 RUE DES SOLS, 1000 BRUSSELS)

CITY BIKES DISPOSAL

A BOZAR (DIRECT ACCESS FROM SQUARE)

NO PARKING IN THE STREET

MUSEUM RESTAURANT